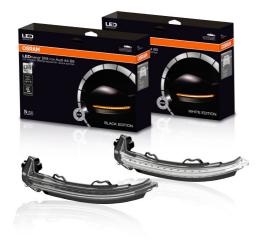

# LEDriving DMI for Audi A4, A5

Legal and powerful LED upgrade

**Dynamic LEDs** 

Fully dynamic LED mirror indicator with highperformance LEDs

- Plug & Play

Quick and uncomplicated modification and installation

Up to 200% more brightness

1)

Enormous brightness and high contrast day & night due to intense amber LED light2)

**ECE-certifie** 

- ECE R6/R10- Completely legal- No registration in the car documents required

## Switch on the WOW with OSRAM LEDriving dynamic mirror indicators

Innovative & Up to dateDriven by our pursuit of innovation and quality, we are redefining vehicle lighting from OSRAM. With the addition of the LEDriving dynamic mirror indicators, the extensive OSRAM LED portfolio has received an additional upgrade. These fully dynamic LED mirror indicators offer an innovative design to impressively complement the individual look of your vehicle. They score based on innovative highperformance LEDs with up to 200% more brightness1) and impressive high contrast during day and night due to intensive yellow LED light2) Thanks to the latest light guide technology, they also offer a homogeneous light distribution over the to be illuminated surface. As result of all these aspects, there is the possibility of an improved perception of your vehicle by oncoming traffic and consequently increased safety in road traffic. In addition, OSRAM grants a 5-year guarantee3)High compatibility & Individual designThe LEDriving dynamic mirror indicators are not only characterized by their innovative lighting technology but also by a high level of compatibility. So, they are compatible with a variety of vehicle models. There are also two variants to choose from: The BLACK Edition or the WHITE EDITION - both are designed to effectively bring out the individual style of numerous vehicles. While the BLACK edition impresses with a tinted, black design, the WHITE edition features a clear and white design. Due to the two different versions, the LEDriving dynamic mirror indicators adapt perfectly to the exterior of a wide variety of vehicles.ECE-Certified & Uncomplicated conversionAccentuating the vehicle completely legally, in a straightforward and extremely stylish way with eye-catching accents is now very easy with the latest OSRAM innovations. According to the ECE guidelines, the necessary tests and approvals have been carried out on the LEDriving dynamic mirror indicators, which means that they are completely legal in road traffic and a registration into the vehicle documents is not necessary. ECE certified according to ECE R6/R10. The Plug & Play technology ensures a quick and uncomplicated installation of the LEDriving dynamic mirror indicators, existing cables do not have to be changed or damaged. Tested OSRAM quality according to DIN EN ISO / IEC 17025The LEDriving dynamic mirror indicator has been tested in our DIN-certified environmental simulation laboratory for extreme external influences regarding water, dust, cold & warm temperatures, UV light and permanent vibrations and validated with the IP protection class IP6K9K.Switch on the WOW with the OSRAM LEDriving dynamic mirror indicatorsApplicable for:Audi A4 B9 (08/2015)Audi S4 B9: (05/2016)Audi RS4 B9: (09/2017)Audi A5 F5 (10/2016)Audi S5 F5: (07/2016)Audi RS5 F5: (03/2017)1) Compared to the minimum requirements of ECE R62) Compared to other mirror indicators3) for precise conditions please refer to: www.osram.com/am-quarantee