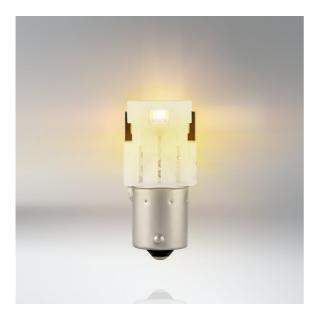

# LEDriving SL P21W YELLOW

Ideal replacement for any vehicle

Suitable for various vehicle exterior applications Available in Amber

#### Suitable LED replacement for P21W

LEDriving SL P21W replacement lamps offer a modern and intense light. These replacement lamps are suitable for all conventional P21W lamp bases. In comparison to standard lamps, these LED retrofit lamps use up to 80% less energy. OSRAM offers a 4 year guarantee for these LEDriving SL lamps. These products do not have ECE approval and must not be used on public roads in any exterior application. Public roads use leads to cancellation of operating license and loss of insurance coverage. Several countries forbid sale and use of these products. Please contact your local distributor for further information.

### Technical data

|                                | Product information              |                                              |                                                                      |                                                                                                         |                                   | Electrical data               |                      |                    |
|--------------------------------|----------------------------------|----------------------------------------------|----------------------------------------------------------------------|---------------------------------------------------------------------------------------------------------|-----------------------------------|-------------------------------|----------------------|--------------------|
| Product description            | Order<br>reference               | Product<br>type (off<br>road vs.<br>on-road) | - aı                                                                 | ••                                                                                                      | tion (Category<br>oduct specific) | Power<br>input                | Nominal<br>voltage   | Nominal<br>wattage |
| LEDriving SL $\triangleq$ P21W | 7506DYP                          | Off-road<br>P21W                             | Off-road ≙ Mainly used for<br>P21W signal/ indicator<br>applications |                                                                                                         | 1.8 W                             | 12.0 V                        | 1.30 W               |                    |
|                                |                                  |                                              | Photo<br>rical d                                                     |                                                                                                         | Dimensions &                      | weight                        | Lifespan             |                    |
| Product description            | Power<br>input<br>toleranc<br>e  | Test<br>voltage                              | Lumin<br>flux                                                        | ious                                                                                                    | Length                            | Diameter                      | Lifespan<br>B3       | Lifespan<br>Tc     |
| LEDriving SL $\doteq$ P21W     | ±25 %                            | 13.5 V                                       | 50 lm                                                                |                                                                                                         | 52.5 mm                           | 25.0 mm                       | 1500 h               | 4000 h             |
|                                | Additional<br>product dat        | Capabi                                       | lities                                                               | s Environmental information<br>Information according Art. 33 of EU<br>Regulation (EC) 1907/2006 (REACh) |                                   |                               |                      |                    |
| Product description            | Base<br>(standard<br>designation |                                              | Technology                                                           |                                                                                                         | of Declaration                    | Primary Article<br>Identifier |                      |                    |
| LEDriving SL $\triangleq$ P21W | BA15s                            | LED <sup>1</sup>                             | )                                                                    | 07-0                                                                                                    | 3-2024                            |                               | 2152228  <br>2401357 |                    |