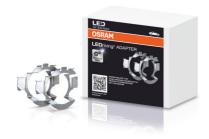

# **LEDriving ADAPTER**

Accessories for LED retrofit lamps

#### Making LED upgrades fit right in

The mounting brackets offer an easy installation and compatibility for a variety of cars. Compatibility can be checked on the OSRAM website. Only the combination of OSRAM NIGHT BREAKER LED lamps in connection with the official OSRAM accessories - LEDriving ADAPTER and LEDriving SMART CANBUS (where required) - is permitted.