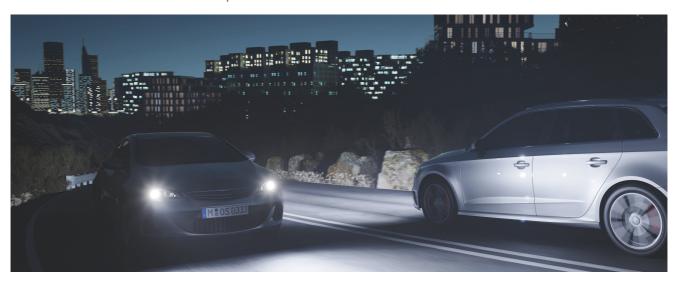

#### Making LED upgrades fit right in

The mounting brackets offer an easy installation and compatibility for a variety of cars. Compatibility can be checked on the OSRAM website. Only the combination of OSRAM NIGHT BREAKER LED lamps in connection with the official OSRAM accessories - LEDriving ADAPTER and LEDriving SMART CANBUS (where required) - is permitted.