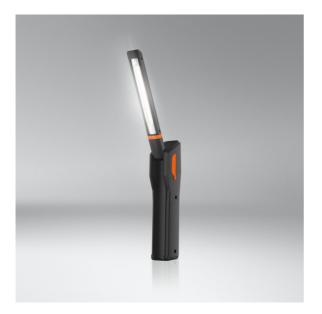

## Inspectionlights

Foldable lamp High flexibility and diverse adjustment possibilities thanks to multi angle positioning

```
500 Lumen
```

Three light functions - high with up to 500 lm, low with up to 250 lm and torchlight function with up to 70 lm

### Light is versatile

This high-quality inspection light from OSRAM is perfect for professional and private use.With three light functions - high with up to 500 lm, low with up to 250 lm and torchlight function with up to 70 lm- this light offers high flexibility and diverse adjustment possibilities. The ultra-flat design in combination with the multi-angle positioning -270° rotatable and 180° swiveling- allows the light beam to be directed exactly where it is needed. The inspection light is rechargeable, and the integrated charge level indicator shows the current status of the battery. A USB Type-C charging cable and the corresponding power adaptor are included in the scope of supply. The LEDinspect SLIM 500 can be used for up to six hours at low power and up to four hours at high power.In accordance with IP54 protection rating, this inspection light has protection against ingress of particles with  $\emptyset \ge 1.0$  mm and against splashing water and is tested for impact resistance in accordance with IK07. This LED light is easy to carry, has a non-slip and dirt-repellent surface, includes an integrated hook & magnets for hands-free work and easy attachment, making it ideal for craft activities, car repairs and everyday use. In addition, OSRAM provides a 2year guarantee on this product\*.