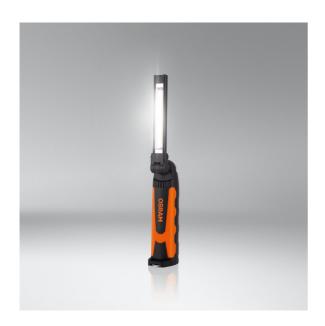

# LEDinspect POCKET PRO400

### Light is versatile

This high-quality inspection light from OSRAM is designed to illuminate hard-to-reach areas. The POCKET PRO 400 combines a slim design with multi-axis rotation and tilting so that the light can be directed exactly where it is needed. Additionally, the flexible mounting options offer hands-free working. The pocket size with only 6mm depth and the low weight make this inspection light ideal for the workshop. This LED inspection light emits up to 400 lumens. It has a white light with up to 6000K for comfortable working conditions and is therefore designed for wide illumination as well as for the illumination of narrow spaces. The light intensity can be easily adjusted via the on/off switch. In addition, the POCKET PRO 400 has a powerful torch for a concentrated beam of light. It is rechargeable and cordless, with Li-ion battery for constant light output. The lamp has an operating time of up to 3h and a recharging time of approx. 4h. Charging cable and mains plug included. In addition, OSRAM provides a 2-year guarantee on this product\*