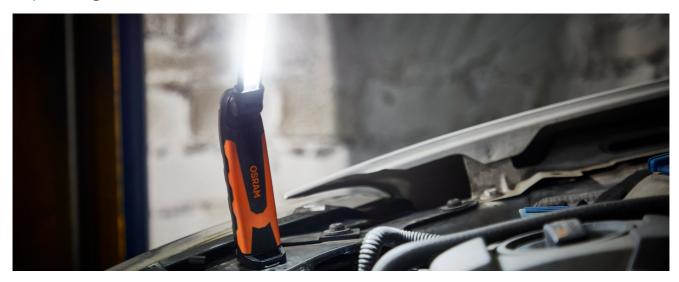

### Light is versatile

This high-quality inspection light from OSRAM is designed to illuminate hard-to-reach areas. The POCKET PRO 400 combines a slim design with multi-axis rotation and tilting so that the light can be directed exactly where it is needed. Additionally, the flexible mounting options offer hands-free working. The pocket size with only 6mm depth and the low weight make this inspection light ideal for the workshop. This LED inspection light emits up to 400 lumens. It has a white light with up to 6000K for comfortable working conditions and is therefore designed for wide illumination as well as for the illumination of narrow spaces. The light intensity can be easily adjusted via the on/off switch. In addition, the POCKET PRO 400 has a powerful torch for a concentrated beam of light. It is rechargeable and cordless, with Li-ion battery for constant light output. The lamp has an operating time of up to 3h and a recharging time of approx. 4h. Charging cable and mains plug included. In addition, OSRAM provides a 2-year guarantee on this product\*