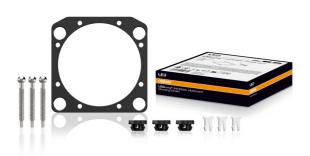

# LEDriving Universal Headlight Mounting Kit

# Individual light for individual requirements

With the OSRAM LEDriving Universal Headlight portfolio, you experience maximum flexibility and a wide range of possible applications. Additionally, they can be mounted in three different ways: Direct mount, mount with a mounting plate, and mount with a leveling motor. OSRAM has developed specially designed mounting kits and a mounting plate. The LEDriving Universal Headlight Mounting Kit MK1 for a particular flexible assembly is compatible with all OSRAM LEDriving headlights of the Universal Headlights Series. It can be mounted to the vehicle with only a few screws, it is quick and easy to mount, and this also allows a faster and easier installation of the LEDriving Universal Headlight. In addition, the mounting enables the manual adjustment of the light in vertical and horizontal position, thus ensuring maximum flexibility. OSRAM provides a 2-year guarantee on these products1).1)For precise conditions refer to: www.osram.com/am-guarantee