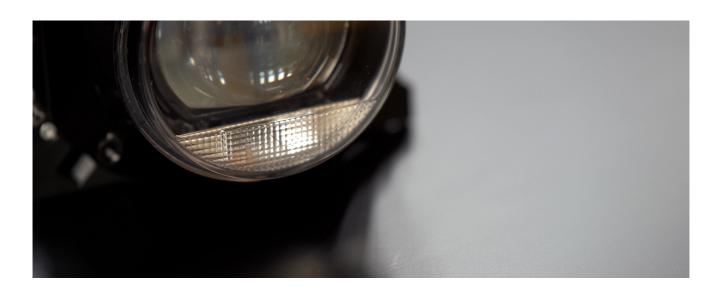

# Specially designed mounting plate

For manual adjustment of the light in vertical and horizontal position

# Individual light for individual requirements

With the OSRAM LEDriving Universal Headlight portfolio, you experience maximum flexibility and a wide range of possible applications. Additionally, they can be mounted in three different ways: Direct mount, mount with a mounting plate, and mount with a leveling motor. OSRAM has developed specially designed mounting kits and a mounting plate. The LEDriving Universal Headlight Mounting Kit MK1 for a particular flexible assembly is compatible with all OSRAM LEDriving headlights of the Universal Headlights Series. It can be mounted to the vehicle with only a few screws, it is quick and easy to mount, and this also allows a faster and easier installation of the LEDriving Universal Headlight. In addition, the mounting enables the manual adjustment of the light in vertical and horizontal position, thus ensuring maximum flexibility. OSRAM provides a 2-year guarantee on these products1).1)For precise conditions refer to: www.osram.com/am-guarantee